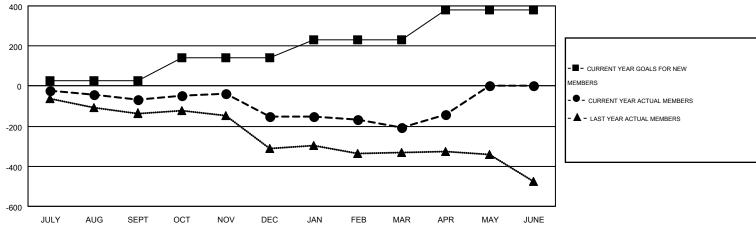

## Multiple District 5

DENNIS STEVENSON, JUDY HANKOM

**GMT CA NA** 

| Clubs  RESULTS FOR 2014-2015 |   |   |   |    | Members  RESULTS FOR 2014-2015 |     |     |     |     |
|------------------------------|---|---|---|----|--------------------------------|-----|-----|-----|-----|
|                              |   |   |   |    |                                |     |     |     |     |
| JULY/AUG/SEPT                | 1 | 0 | 2 | -2 | JULY/AUG/SEPT                  | 26  | 109 | 178 | -69 |
| OCT/NOV/DEC                  | 3 | 0 | 3 | -3 | OCT/NOV/DEC                    | 115 | 187 | 271 | -84 |
| JAN/FEB/MAR                  | 2 | 0 | 0 | 0  | JAN/FEB/MAR                    | 88  | 218 | 270 | -52 |
| APR/MAY/JUNE                 | 3 | 2 | 1 | 1  | APR/MAY/JUNE                   | 149 | 117 | 53  | 64  |

## GOALS AND ACTUAL NEW CLUBS CUMULATIVE

| DROPPED CLUBS: 6  DROPPED MEMBERS                                                                               | 194 CLUBS OF 333 ADDED 1 OR MORE NEW MEMBERS | GENDER DISTRIBUT  MALE  FEMALE                              | TION<br>5,979 (74.78%)<br>2,016 (25.22%) |
|-----------------------------------------------------------------------------------------------------------------|----------------------------------------------|-------------------------------------------------------------|------------------------------------------|
| DECEASED         85           CLUB CANCELLED         38           OTHER         649           TOTAL         772 | CLICK HERE FOR HEALTH ASSESSMENT DATA        | FAMILY UNIT MEMBERS HEAD OF HOUSEHOLD NON-HEAD OF HOUSEHOLD | 1,160<br>575<br>585                      |