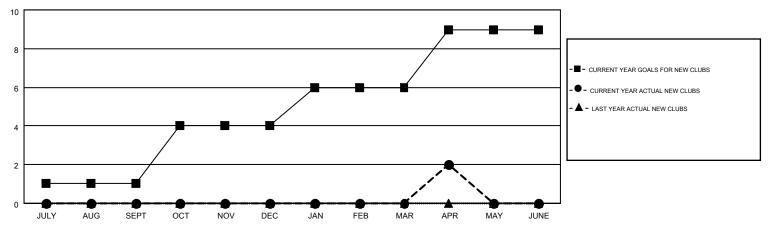

## Multiple District 5

DENNIS STEVENSON, JUDY HANKOM

**GMT CA NA** 

| Clubs  RESULTS FOR 2014-2015 |   |   |   |    | Members  RESULTS FOR 2014-2015 |     |     |     |     |
|------------------------------|---|---|---|----|--------------------------------|-----|-----|-----|-----|
|                              |   |   |   |    |                                |     |     |     |     |
| JULY/AUG/SEPT                | 1 | 0 | 2 | -2 | JULY/AUG/SEPT                  | 26  | 109 | 178 | -69 |
| OCT/NOV/DEC                  | 3 | 0 | 3 | -3 | OCT/NOV/DEC                    | 115 | 187 | 271 | -84 |
| JAN/FEB/MAR                  | 2 | 0 | 0 | 0  | JAN/FEB/MAR                    | 88  | 218 | 270 | -52 |
| APR/MAY/JUNE                 | 3 | 2 | 1 | 1  | APR/MAY/JUNE                   | 149 | 117 | 53  | 64  |

## GOALS AND ACTUAL NEW CLUBS CUMULATIVE

| DROPPED CLUBS: 6  DROPPED MEMBERS                                                                               | 194 CLUBS OF 333 ADDED 1 OR MORE NEW MEMBERS | GENDER DISTRIBUT  MALE  FEMALE                              | TION<br>5,979 (74.78%)<br>2,016 (25.22%) |
|-----------------------------------------------------------------------------------------------------------------|----------------------------------------------|-------------------------------------------------------------|------------------------------------------|
| DECEASED         85           CLUB CANCELLED         38           OTHER         649           TOTAL         772 | CLICK HERE FOR HEALTH ASSESSMENT DATA        | FAMILY UNIT MEMBERS HEAD OF HOUSEHOLD NON-HEAD OF HOUSEHOLD | 1,160<br>575<br>585                      |